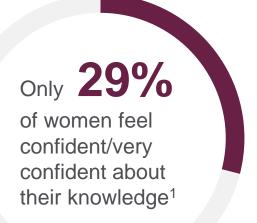

### Knowledge builds confidence

How comfortable are you with the topic of Social Security?

Uncertainty can make it stressful to plan for retirement — and lead to choices that reduce monthly benefits