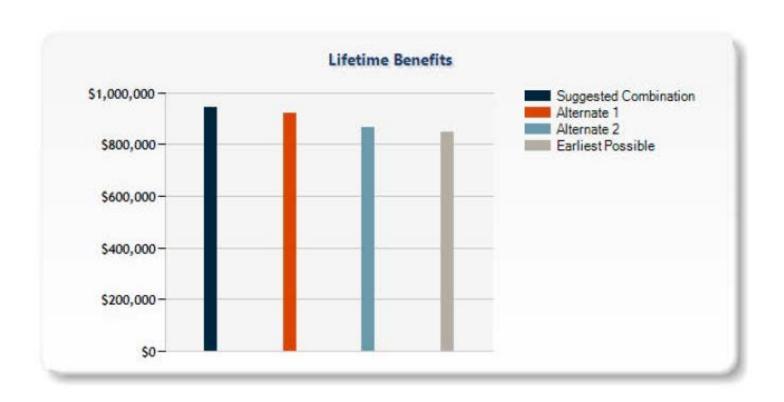

of application with the Social Security deministration. The information provided in based on current lans which are subject to change at any time. This report has not been reviewed or rendored by any government agency.

The information collected on this Social Security Report will be kept confidential and used to provide an overriew of a client's potential Social Security benefit. Please keep in mind that the results of this report are for hypothetical purposes only and are not guaranteed.

For more information on how Nationwide\* protects your personal information, visit our online privacy policy at http://www.nationwide.com/privacy-security/sp.

Not a deposit - Not FDIX or NOUSE insured - Not guaranteed by the institution
 - Not insured by any federal government agency - May lose value











# Considering health care and long-term care costs in retirement

Planning for your future

But, what will my health care cost?



# Affording health expenses in retirement

#### Top sources?

- Medicare
- Benefits from previous employer
- Medigap plans
- Your personal savings



# Health care costs can erode retirement income



of women list health care costs going out of control as a top fear in retirement<sup>1</sup>



the portion of the average woman's Social Security paycheck filing at 62 that could be spent on health expenses<sup>2</sup>

#### Source:

<sup>&</sup>lt;sup>1</sup> Nationwide Health Care and Long-term Care Survey, 2017.

<sup>&</sup>lt;sup>2</sup> Analysis from the Nationwide Retirement Institute Social Security 360 Analyzer® and Health Care Cost Assessment,