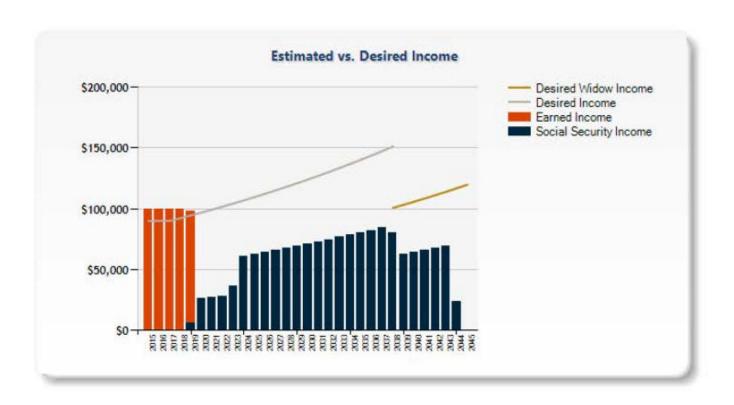

## Be prepared for health care costs

A personalized estimate of retirement health care costs to help you plan for the future

Personalized Health Care Cost Assessment

Includes Medicare, out-of-pocket, and long-term care expense estimates

Designed for Jim Smith and Linda Smith Monday, January 1, 2018

Prepared by Sample Producer

-----, XX 9

(999) 999-9999

The information collected on the Personalized Health Care Cost Assessment will be kept confidential and used to provide an estimate of a ciert's potential health care costs in retirement. The estimate is based on a ciert's specific financial situation and goals, as well as their current towesh health condition. The ciert's financial situation and health conditions may change over time and this may affect their future changes. Please keep in mind that the estimates resulting from this fact finder are for hypothetical purposes only and are not guaranteed.