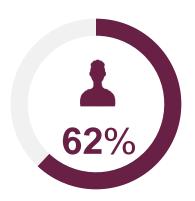

# Women rely heavily on Social Security for retirement income

Social Security is the main income source in retirement

Females age 50+

Males age 50+

On average, women at or near retirement expect Social Security to pay for 58% of all expenses