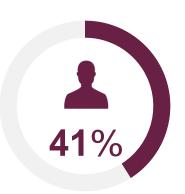

# Women rely heavily on Social Security for retirement income

Social Security is the main income source in retirement

Females age 50+

Males age 50+

On average, women at or near retirement expect Social Security to pay for 58% of all expenses