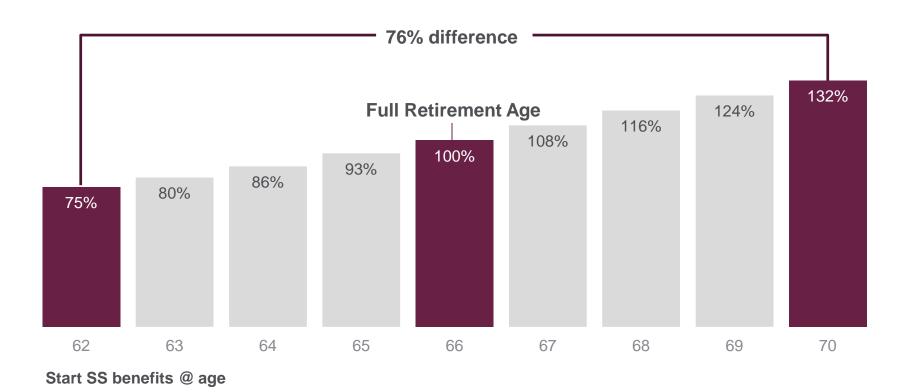

### Deciding when to file

**Source:** Nationwide as of November 2017. Based on an individual with full retirement age of 66, comparing early filing at age 62 and receiving reduced benefits of 75% of primary insurance amount versus delayed filing at age 70 and receiving credits to increase benefits by 32% of primary insurance amount.