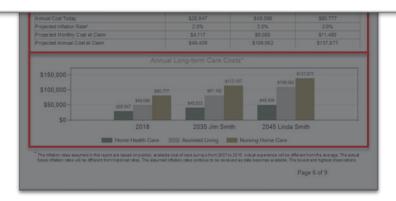

Not a deposit • Not FDIC or NCUSIF insured • Not guaranteed by the institution

Not insured by any federal government agency • May lose value

|                                                        | Jim Smith                                                           | Linda Smith       |  |  |  |
|--------------------------------------------------------|---------------------------------------------------------------------|-------------------|--|--|--|
| Age/Gender:                                            | Male, Age 60                                                        | Female, Age 60    |  |  |  |
| Retirement Age:                                        | 65                                                                  | 65                |  |  |  |
| Life Expectancy:                                       | 80                                                                  | 90                |  |  |  |
| State:                                                 | OH                                                                  | ОН                |  |  |  |
| Income Level:                                          | Married Filing Jointly - S                                          | \$170,000 or less |  |  |  |
| Medicare Coverage:                                     | Includes Medicare, out-of-pocket, and long-term care experestimates |                   |  |  |  |
| Need to purchase private health insurance prior to 65: | No                                                                  | No                |  |  |  |
| Current Health                                         |                                                                     |                   |  |  |  |
| High blood pressure:                                   | No                                                                  | No                |  |  |  |
| High cholesterol:                                      | No                                                                  | No                |  |  |  |
| Type 1 diabetes:                                       | No                                                                  | No                |  |  |  |
| Type 2 diabetes:                                       | Yes                                                                 | No                |  |  |  |
| Cardiovascular disease:                                | No                                                                  | No                |  |  |  |
| Cancer:                                                | No                                                                  | No                |  |  |  |
| Multiple Sclerosis:                                    | No                                                                  | No                |  |  |  |
| Lifestyle & health history                             |                                                                     |                   |  |  |  |
| Tobacco user:                                          | No                                                                  | No                |  |  |  |
| Cardiovascular/Diabetes family history:                | No                                                                  | No                |  |  |  |
| Dependency on cane, walker, or wheelchair:             | No                                                                  | No                |  |  |  |

| J. | \$47,725 | \$103,928                | \$32,951                                                       | \$184,604                                                | 88<br>89<br>90                                                                                                                                                                                      | \$6,892<br>\$7,290<br>\$7,712<br>\$108,388                                                                                                                                  | \$18,368<br>\$19,493<br>\$20,663<br>\$261,375                                                                                                                                                                                       | \$1,759<br>\$1,813<br>\$1,862<br>\$31,107                                                                                                                                                                                                                                                                   | \$27,019<br>\$28,596<br>\$30,237<br>\$400,870                                                                                                                                                                                                                                                                                                                                                                                                                                                                                                                                                                                                                                                                                                         | \$27,019<br>\$28,596<br>\$30,237<br>\$585,474                                                                                                                                                                                                                                                                                                                                                                                      | \$21,300<br>\$22,520                                                                                                                                                                                                                                                                                                                                                                                                                                                                              |
|----|----------|--------------------------|----------------------------------------------------------------|----------------------------------------------------------|-----------------------------------------------------------------------------------------------------------------------------------------------------------------------------------------------------|-----------------------------------------------------------------------------------------------------------------------------------------------------------------------------|-------------------------------------------------------------------------------------------------------------------------------------------------------------------------------------------------------------------------------------|-------------------------------------------------------------------------------------------------------------------------------------------------------------------------------------------------------------------------------------------------------------------------------------------------------------|-------------------------------------------------------------------------------------------------------------------------------------------------------------------------------------------------------------------------------------------------------------------------------------------------------------------------------------------------------------------------------------------------------------------------------------------------------------------------------------------------------------------------------------------------------------------------------------------------------------------------------------------------------------------------------------------------------------------------------------------------------|------------------------------------------------------------------------------------------------------------------------------------------------------------------------------------------------------------------------------------------------------------------------------------------------------------------------------------------------------------------------------------------------------------------------------------|---------------------------------------------------------------------------------------------------------------------------------------------------------------------------------------------------------------------------------------------------------------------------------------------------------------------------------------------------------------------------------------------------------------------------------------------------------------------------------------------------|
|    |          |                          |                                                                |                                                          | 88<br>89                                                                                                                                                                                            | \$6,892<br>\$7,290                                                                                                                                                          | \$18,368<br>\$19,493                                                                                                                                                                                                                | \$1,759<br>\$1,813                                                                                                                                                                                                                                                                                          | \$27,019<br>\$28,596                                                                                                                                                                                                                                                                                                                                                                                                                                                                                                                                                                                                                                                                                                                                  | \$27,019<br>\$28,596                                                                                                                                                                                                                                                                                                                                                                                                               | \$21,300                                                                                                                                                                                                                                                                                                                                                                                                                                                                                          |
|    |          |                          |                                                                |                                                          | 88                                                                                                                                                                                                  | \$6,892                                                                                                                                                                     | \$18,368                                                                                                                                                                                                                            | \$1,759                                                                                                                                                                                                                                                                                                     | \$27,019                                                                                                                                                                                                                                                                                                                                                                                                                                                                                                                                                                                                                                                                                                                                              | \$27,019                                                                                                                                                                                                                                                                                                                                                                                                                           |                                                                                                                                                                                                                                                                                                                                                                                                                                                                                                   |
|    |          |                          |                                                                |                                                          |                                                                                                                                                                                                     |                                                                                                                                                                             |                                                                                                                                                                                                                                     |                                                                                                                                                                                                                                                                                                             |                                                                                                                                                                                                                                                                                                                                                                                                                                                                                                                                                                                                                                                                                                                                                       |                                                                                                                                                                                                                                                                                                                                                                                                                                    | \$20,12                                                                                                                                                                                                                                                                                                                                                                                                                                                                                           |
|    |          |                          |                                                                |                                                          |                                                                                                                                                                                                     | 40,010                                                                                                                                                                      | V.1.,2.10                                                                                                                                                                                                                           | 41,101                                                                                                                                                                                                                                                                                                      | 420,400                                                                                                                                                                                                                                                                                                                                                                                                                                                                                                                                                                                                                                                                                                                                               | QL0, 100                                                                                                                                                                                                                                                                                                                                                                                                                           |                                                                                                                                                                                                                                                                                                                                                                                                                                                                                                   |
|    |          |                          |                                                                |                                                          | 87                                                                                                                                                                                                  | \$6,515                                                                                                                                                                     | \$17,249                                                                                                                                                                                                                            | \$1,701                                                                                                                                                                                                                                                                                                     | \$25,465                                                                                                                                                                                                                                                                                                                                                                                                                                                                                                                                                                                                                                                                                                                                              | \$25,465                                                                                                                                                                                                                                                                                                                                                                                                                           | \$18,95                                                                                                                                                                                                                                                                                                                                                                                                                                                                                           |
|    |          |                          |                                                                |                                                          | 86                                                                                                                                                                                                  | \$6,159                                                                                                                                                                     | \$16,095                                                                                                                                                                                                                            | \$1,635                                                                                                                                                                                                                                                                                                     | \$23,889                                                                                                                                                                                                                                                                                                                                                                                                                                                                                                                                                                                                                                                                                                                                              | \$23,889                                                                                                                                                                                                                                                                                                                                                                                                                           | \$17,73                                                                                                                                                                                                                                                                                                                                                                                                                                                                                           |
|    |          |                          |                                                                |                                                          | 85                                                                                                                                                                                                  | \$5,822                                                                                                                                                                     | \$15,014                                                                                                                                                                                                                            | \$1,571                                                                                                                                                                                                                                                                                                     | \$22,407                                                                                                                                                                                                                                                                                                                                                                                                                                                                                                                                                                                                                                                                                                                                              | \$22,407                                                                                                                                                                                                                                                                                                                                                                                                                           | \$16,58                                                                                                                                                                                                                                                                                                                                                                                                                                                                                           |
|    |          |                          |                                                                |                                                          | 84                                                                                                                                                                                                  | \$5,503                                                                                                                                                                     | \$14,002                                                                                                                                                                                                                            | \$1,508                                                                                                                                                                                                                                                                                                     | \$21,013                                                                                                                                                                                                                                                                                                                                                                                                                                                                                                                                                                                                                                                                                                                                              | \$21,013                                                                                                                                                                                                                                                                                                                                                                                                                           | \$15,51                                                                                                                                                                                                                                                                                                                                                                                                                                                                                           |
|    |          |                          |                                                                |                                                          | 83                                                                                                                                                                                                  | \$5,203                                                                                                                                                                     | \$13,053                                                                                                                                                                                                                            | \$1,448                                                                                                                                                                                                                                                                                                     | \$19,704                                                                                                                                                                                                                                                                                                                                                                                                                                                                                                                                                                                                                                                                                                                                              | \$19,704                                                                                                                                                                                                                                                                                                                                                                                                                           | \$14,50                                                                                                                                                                                                                                                                                                                                                                                                                                                                                           |
|    |          |                          |                                                                |                                                          | 82                                                                                                                                                                                                  | \$4,918                                                                                                                                                                     | \$12,165                                                                                                                                                                                                                            | \$1,390                                                                                                                                                                                                                                                                                                     | \$18,473                                                                                                                                                                                                                                                                                                                                                                                                                                                                                                                                                                                                                                                                                                                                              | \$18,473                                                                                                                                                                                                                                                                                                                                                                                                                           | \$13,55                                                                                                                                                                                                                                                                                                                                                                                                                                                                                           |
|    |          |                          |                                                                |                                                          | 81                                                                                                                                                                                                  | \$4,649                                                                                                                                                                     | \$11,345                                                                                                                                                                                                                            | \$1,334                                                                                                                                                                                                                                                                                                     | \$17,328                                                                                                                                                                                                                                                                                                                                                                                                                                                                                                                                                                                                                                                                                                                                              | \$17,328                                                                                                                                                                                                                                                                                                                                                                                                                           | \$12,67                                                                                                                                                                                                                                                                                                                                                                                                                                                                                           |
| 80 | \$4,395  | \$10,582                 | \$2,769                                                        | \$17,746                                                 | 80                                                                                                                                                                                                  | \$4,395                                                                                                                                                                     | \$10,582                                                                                                                                                                                                                            | \$1,279                                                                                                                                                                                                                                                                                                     | \$16,256                                                                                                                                                                                                                                                                                                                                                                                                                                                                                                                                                                                                                                                                                                                                              | \$34,002                                                                                                                                                                                                                                                                                                                                                                                                                           | \$25,21                                                                                                                                                                                                                                                                                                                                                                                                                                                                                           |
| 79 | \$4,155  | \$9,863                  | \$2,685                                                        | \$16,703                                                 | 79                                                                                                                                                                                                  | \$4,155                                                                                                                                                                     | \$9,863                                                                                                                                                                                                                             | \$1,227                                                                                                                                                                                                                                                                                                     | \$15,245                                                                                                                                                                                                                                                                                                                                                                                                                                                                                                                                                                                                                                                                                                                                              | \$31,948                                                                                                                                                                                                                                                                                                                                                                                                                           | \$23,63                                                                                                                                                                                                                                                                                                                                                                                                                                                                                           |
| 78 | \$3,927  | \$9,192                  | \$2,605                                                        | \$15,724                                                 | 78                                                                                                                                                                                                  | \$3,927                                                                                                                                                                     | \$9,192                                                                                                                                                                                                                             | \$1,176                                                                                                                                                                                                                                                                                                     | \$14,295                                                                                                                                                                                                                                                                                                                                                                                                                                                                                                                                                                                                                                                                                                                                              | \$30,019                                                                                                                                                                                                                                                                                                                                                                                                                           | \$22,16                                                                                                                                                                                                                                                                                                                                                                                                                                                                                           |
| 77 | \$3,713  | \$8,560                  | \$2,528                                                        | \$14,801                                                 | 77                                                                                                                                                                                                  | \$3,713                                                                                                                                                                     | \$8,560                                                                                                                                                                                                                             | \$1,127                                                                                                                                                                                                                                                                                                     | \$13,400                                                                                                                                                                                                                                                                                                                                                                                                                                                                                                                                                                                                                                                                                                                                              | \$28,201                                                                                                                                                                                                                                                                                                                                                                                                                           | \$20,77                                                                                                                                                                                                                                                                                                                                                                                                                                                                                           |
|    |          |                          | Nationwide                                                     | ,                                                        |                                                                                                                                                                                                     |                                                                                                                                                                             |                                                                                                                                                                                                                                     | ssment                                                                                                                                                                                                                                                                                                      |                                                                                                                                                                                                                                                                                                                                                                                                                                                                                                                                                                                                                                                                                                                                                       |                                                                                                                                                                                                                                                                                                                                                                                                                                    |                                                                                                                                                                                                                                                                                                                                                                                                                                                                                                   |
|    | 78<br>79 | 78 \$3,927<br>79 \$4,155 | 77 \$3,713 \$8,560<br>78 \$3,927 \$9,192<br>79 \$4,155 \$9,863 | 78 \$3,927 \$9,192 \$2,605<br>79 \$4,155 \$9,863 \$2,685 | 77       \$3,713       \$8,560       \$2,528       \$14,801         78       \$3,927       \$9,192       \$2,605       \$15,724         79       \$4,155       \$9,863       \$2,685       \$16,703 | 77 \$3,713 \$8,560 \$2,528 \$14,801 77  78 \$3,927 \$9,192 \$2,605 \$15,724 78  79 \$4,155 \$9,863 \$2,685 \$16,703 79  80 \$4,395 \$10,582 \$2,769 \$17,746 80  81  82  83 | 77 \$3,713 \$8,560 \$2,528 \$14,801 77 \$3,713  78 \$3,927 \$9,192 \$2,605 \$15,724 78 \$3,927  79 \$4,155 \$9,863 \$2,685 \$16,703 79 \$4,155  80 \$4,395 \$10,582 \$2,769 \$17,746 80 \$4,395  81 \$4,649  82 \$4,918  83 \$5,203 | 77 \$3,713 \$8,560 \$2,528 \$14,801 77 \$3,713 \$8,560<br>78 \$3,927 \$9,192 \$2,605 \$15,724 78 \$3,927 \$9,192<br>79 \$4,155 \$9,863 \$2,685 \$16,703 79 \$4,155 \$9,863<br>80 \$4,395 \$10,582 \$2,769 \$17,746 80 \$4,395 \$10,582<br>81 \$4,649 \$11,345<br>82 \$4,918 \$12,165<br>83 \$5,203 \$13,053 | 77         \$3,713         \$8,560         \$2,528         \$14,801         77         \$3,713         \$8,560         \$1,127           78         \$3,927         \$9,192         \$2,605         \$15,724         78         \$3,927         \$9,192         \$1,176           79         \$4,155         \$9,863         \$2,685         \$16,703         79         \$4,155         \$9,863         \$1,227           80         \$4,395         \$10,582         \$2,769         \$17,746         80         \$4,395         \$10,582         \$1,279           81         \$4,649         \$11,345         \$1,334           82         \$4,918         \$12,165         \$1,390           83         \$5,203         \$13,053         \$1,448 | 77 \$3,713 \$8,560 \$2,528 \$14,801 77 \$3,713 \$8,560 \$1,127 \$13,400<br>78 \$3,927 \$9,192 \$2,605 \$15,724 78 \$3,927 \$9,192 \$1,176 \$14,295<br>79 \$4,155 \$9,863 \$2,685 \$16,703 79 \$4,155 \$9,863 \$1,227 \$15,245<br>80 \$4,395 \$10,582 \$2,769 \$17,746 80 \$4,395 \$10,582 \$1,279 \$16,256<br>81 \$4,649 \$11,345 \$1,334 \$17,328<br>82 \$4,918 \$12,165 \$1,390 \$18,473<br>83 \$5,203 \$13,053 \$1,448 \$19,704 | 77 \$3,713 \$8,560 \$2,528 \$14,801 77 \$3,713 \$8,560 \$1,127 \$13,400 \$28,201<br>78 \$3,927 \$9,192 \$2,605 \$15,724 78 \$3,927 \$9,192 \$1,176 \$14,295 \$30,019<br>79 \$4,155 \$9,863 \$2,685 \$16,703 79 \$4,155 \$9,863 \$1,227 \$15,245 \$31,948<br>80 \$4,395 \$10,582 \$2,769 \$17,746 80 \$4,395 \$10,582 \$1,279 \$16,256 \$34,002<br>81 \$4,649 \$11,345 \$1,334 \$17,328 \$17,328<br>82 \$4,918 \$12,165 \$1,390 \$18,473 \$18,473<br>83 \$5,203 \$13,053 \$1,448 \$19,704 \$19,704 |