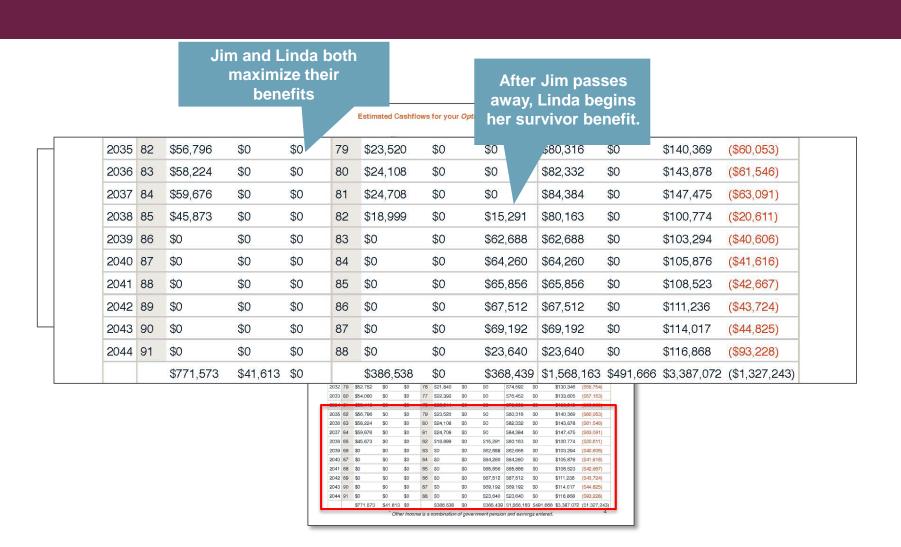

| J. | \$47,725 | \$103,928                | \$32,951                                                       | \$184,604                                                | 88<br>89<br>90                                                                                                                                                                                      | \$6,892<br>\$7,290<br>\$7,712<br>\$108,388                                                                                                                                  | \$18,368<br>\$19,493<br>\$20,663<br>\$261,375                                                                                                                                                                                       | \$1,759<br>\$1,813<br>\$1,862<br>\$31,107                                                                                                                                                                                                                                                                   | \$27,019<br>\$28,596<br>\$30,237<br>\$400,870                                                                                                                                                                                                                                                                                                                                                                                                                                                                                                                                                                                                                                                                                                         | \$27,019<br>\$28,596<br>\$30,237<br>\$585,474                                                                                                                                                                                                                                                                                                                                                                                      | \$21,300<br>\$22,520                                                                                                                                                                                                                                                                                                                                                                                                                                                                              |
|----|----------|--------------------------|----------------------------------------------------------------|----------------------------------------------------------|-----------------------------------------------------------------------------------------------------------------------------------------------------------------------------------------------------|-----------------------------------------------------------------------------------------------------------------------------------------------------------------------------|-------------------------------------------------------------------------------------------------------------------------------------------------------------------------------------------------------------------------------------|-------------------------------------------------------------------------------------------------------------------------------------------------------------------------------------------------------------------------------------------------------------------------------------------------------------|-------------------------------------------------------------------------------------------------------------------------------------------------------------------------------------------------------------------------------------------------------------------------------------------------------------------------------------------------------------------------------------------------------------------------------------------------------------------------------------------------------------------------------------------------------------------------------------------------------------------------------------------------------------------------------------------------------------------------------------------------------|------------------------------------------------------------------------------------------------------------------------------------------------------------------------------------------------------------------------------------------------------------------------------------------------------------------------------------------------------------------------------------------------------------------------------------|---------------------------------------------------------------------------------------------------------------------------------------------------------------------------------------------------------------------------------------------------------------------------------------------------------------------------------------------------------------------------------------------------------------------------------------------------------------------------------------------------|
|    |          |                          |                                                                |                                                          | 88<br>89                                                                                                                                                                                            | \$6,892<br>\$7,290                                                                                                                                                          | \$18,368<br>\$19,493                                                                                                                                                                                                                | \$1,759<br>\$1,813                                                                                                                                                                                                                                                                                          | \$27,019<br>\$28,596                                                                                                                                                                                                                                                                                                                                                                                                                                                                                                                                                                                                                                                                                                                                  | \$27,019<br>\$28,596                                                                                                                                                                                                                                                                                                                                                                                                               | \$21,300                                                                                                                                                                                                                                                                                                                                                                                                                                                                                          |
|    |          |                          |                                                                |                                                          | 88                                                                                                                                                                                                  | \$6,892                                                                                                                                                                     | \$18,368                                                                                                                                                                                                                            | \$1,759                                                                                                                                                                                                                                                                                                     | \$27,019                                                                                                                                                                                                                                                                                                                                                                                                                                                                                                                                                                                                                                                                                                                                              | \$27,019                                                                                                                                                                                                                                                                                                                                                                                                                           |                                                                                                                                                                                                                                                                                                                                                                                                                                                                                                   |
|    |          |                          |                                                                |                                                          |                                                                                                                                                                                                     |                                                                                                                                                                             |                                                                                                                                                                                                                                     |                                                                                                                                                                                                                                                                                                             |                                                                                                                                                                                                                                                                                                                                                                                                                                                                                                                                                                                                                                                                                                                                                       |                                                                                                                                                                                                                                                                                                                                                                                                                                    | \$20,12                                                                                                                                                                                                                                                                                                                                                                                                                                                                                           |
|    |          |                          |                                                                |                                                          |                                                                                                                                                                                                     | 40,010                                                                                                                                                                      | V.1.,2.10                                                                                                                                                                                                                           | 41,101                                                                                                                                                                                                                                                                                                      | 420,400                                                                                                                                                                                                                                                                                                                                                                                                                                                                                                                                                                                                                                                                                                                                               | QL0, 100                                                                                                                                                                                                                                                                                                                                                                                                                           |                                                                                                                                                                                                                                                                                                                                                                                                                                                                                                   |
|    |          |                          |                                                                |                                                          | 87                                                                                                                                                                                                  | \$6,515                                                                                                                                                                     | \$17,249                                                                                                                                                                                                                            | \$1,701                                                                                                                                                                                                                                                                                                     | \$25,465                                                                                                                                                                                                                                                                                                                                                                                                                                                                                                                                                                                                                                                                                                                                              | \$25,465                                                                                                                                                                                                                                                                                                                                                                                                                           | \$18,95                                                                                                                                                                                                                                                                                                                                                                                                                                                                                           |
|    |          |                          |                                                                |                                                          | 86                                                                                                                                                                                                  | \$6,159                                                                                                                                                                     | \$16,095                                                                                                                                                                                                                            | \$1,635                                                                                                                                                                                                                                                                                                     | \$23,889                                                                                                                                                                                                                                                                                                                                                                                                                                                                                                                                                                                                                                                                                                                                              | \$23,889                                                                                                                                                                                                                                                                                                                                                                                                                           | \$17,73                                                                                                                                                                                                                                                                                                                                                                                                                                                                                           |
|    |          |                          |                                                                |                                                          | 85                                                                                                                                                                                                  | \$5,822                                                                                                                                                                     | \$15,014                                                                                                                                                                                                                            | \$1,571                                                                                                                                                                                                                                                                                                     | \$22,407                                                                                                                                                                                                                                                                                                                                                                                                                                                                                                                                                                                                                                                                                                                                              | \$22,407                                                                                                                                                                                                                                                                                                                                                                                                                           | \$16,58                                                                                                                                                                                                                                                                                                                                                                                                                                                                                           |
|    |          |                          |                                                                |                                                          | 84                                                                                                                                                                                                  | \$5,503                                                                                                                                                                     | \$14,002                                                                                                                                                                                                                            | \$1,508                                                                                                                                                                                                                                                                                                     | \$21,013                                                                                                                                                                                                                                                                                                                                                                                                                                                                                                                                                                                                                                                                                                                                              | \$21,013                                                                                                                                                                                                                                                                                                                                                                                                                           | \$15,51                                                                                                                                                                                                                                                                                                                                                                                                                                                                                           |
|    |          |                          |                                                                |                                                          | 83                                                                                                                                                                                                  | \$5,203                                                                                                                                                                     | \$13,053                                                                                                                                                                                                                            | \$1,448                                                                                                                                                                                                                                                                                                     | \$19,704                                                                                                                                                                                                                                                                                                                                                                                                                                                                                                                                                                                                                                                                                                                                              | \$19,704                                                                                                                                                                                                                                                                                                                                                                                                                           | \$14,50                                                                                                                                                                                                                                                                                                                                                                                                                                                                                           |
|    |          |                          |                                                                |                                                          | 82                                                                                                                                                                                                  | \$4,918                                                                                                                                                                     | \$12,165                                                                                                                                                                                                                            | \$1,390                                                                                                                                                                                                                                                                                                     | \$18,473                                                                                                                                                                                                                                                                                                                                                                                                                                                                                                                                                                                                                                                                                                                                              | \$18,473                                                                                                                                                                                                                                                                                                                                                                                                                           | \$13,55                                                                                                                                                                                                                                                                                                                                                                                                                                                                                           |
|    |          |                          |                                                                |                                                          | 81                                                                                                                                                                                                  | \$4,649                                                                                                                                                                     | \$11,345                                                                                                                                                                                                                            | \$1,334                                                                                                                                                                                                                                                                                                     | \$17,328                                                                                                                                                                                                                                                                                                                                                                                                                                                                                                                                                                                                                                                                                                                                              | \$17,328                                                                                                                                                                                                                                                                                                                                                                                                                           | \$12,67                                                                                                                                                                                                                                                                                                                                                                                                                                                                                           |
| 80 | \$4,395  | \$10,582                 | \$2,769                                                        | \$17,746                                                 | 80                                                                                                                                                                                                  | \$4,395                                                                                                                                                                     | \$10,582                                                                                                                                                                                                                            | \$1,279                                                                                                                                                                                                                                                                                                     | \$16,256                                                                                                                                                                                                                                                                                                                                                                                                                                                                                                                                                                                                                                                                                                                                              | \$34,002                                                                                                                                                                                                                                                                                                                                                                                                                           | \$25,21                                                                                                                                                                                                                                                                                                                                                                                                                                                                                           |
| 79 | \$4,155  | \$9,863                  | \$2,685                                                        | \$16,703                                                 | 79                                                                                                                                                                                                  | \$4,155                                                                                                                                                                     | \$9,863                                                                                                                                                                                                                             | \$1,227                                                                                                                                                                                                                                                                                                     | \$15,245                                                                                                                                                                                                                                                                                                                                                                                                                                                                                                                                                                                                                                                                                                                                              | \$31,948                                                                                                                                                                                                                                                                                                                                                                                                                           | \$23,63                                                                                                                                                                                                                                                                                                                                                                                                                                                                                           |
| 78 | \$3,927  | \$9,192                  | \$2,605                                                        | \$15,724                                                 | 78                                                                                                                                                                                                  | \$3,927                                                                                                                                                                     | \$9,192                                                                                                                                                                                                                             | \$1,176                                                                                                                                                                                                                                                                                                     | \$14,295                                                                                                                                                                                                                                                                                                                                                                                                                                                                                                                                                                                                                                                                                                                                              | \$30,019                                                                                                                                                                                                                                                                                                                                                                                                                           | \$22,16                                                                                                                                                                                                                                                                                                                                                                                                                                                                                           |
| 77 | \$3,713  | \$8,560                  | \$2,528                                                        | \$14,801                                                 | 77                                                                                                                                                                                                  | \$3,713                                                                                                                                                                     | \$8,560                                                                                                                                                                                                                             | \$1,127                                                                                                                                                                                                                                                                                                     | \$13,400                                                                                                                                                                                                                                                                                                                                                                                                                                                                                                                                                                                                                                                                                                                                              | \$28,201                                                                                                                                                                                                                                                                                                                                                                                                                           | \$20,77                                                                                                                                                                                                                                                                                                                                                                                                                                                                                           |
|    |          |                          | Nationwide                                                     | ,                                                        |                                                                                                                                                                                                     |                                                                                                                                                                             |                                                                                                                                                                                                                                     | ssment                                                                                                                                                                                                                                                                                                      |                                                                                                                                                                                                                                                                                                                                                                                                                                                                                                                                                                                                                                                                                                                                                       |                                                                                                                                                                                                                                                                                                                                                                                                                                    |                                                                                                                                                                                                                                                                                                                                                                                                                                                                                                   |
|    | 78<br>79 | 78 \$3,927<br>79 \$4,155 | 77 \$3,713 \$8,560<br>78 \$3,927 \$9,192<br>79 \$4,155 \$9,863 | 78 \$3,927 \$9,192 \$2,605<br>79 \$4,155 \$9,863 \$2,685 | 77       \$3,713       \$8,560       \$2,528       \$14,801         78       \$3,927       \$9,192       \$2,605       \$15,724         79       \$4,155       \$9,863       \$2,685       \$16,703 | 77 \$3,713 \$8,560 \$2,528 \$14,801 77  78 \$3,927 \$9,192 \$2,605 \$15,724 78  79 \$4,155 \$9,863 \$2,685 \$16,703 79  80 \$4,395 \$10,582 \$2,769 \$17,746 80  81  82  83 | 77 \$3,713 \$8,560 \$2,528 \$14,801 77 \$3,713  78 \$3,927 \$9,192 \$2,605 \$15,724 78 \$3,927  79 \$4,155 \$9,863 \$2,685 \$16,703 79 \$4,155  80 \$4,395 \$10,582 \$2,769 \$17,746 80 \$4,395  81 \$4,649  82 \$4,918  83 \$5,203 | 77 \$3,713 \$8,560 \$2,528 \$14,801 77 \$3,713 \$8,560<br>78 \$3,927 \$9,192 \$2,605 \$15,724 78 \$3,927 \$9,192<br>79 \$4,155 \$9,863 \$2,685 \$16,703 79 \$4,155 \$9,863<br>80 \$4,395 \$10,582 \$2,769 \$17,746 80 \$4,395 \$10,582<br>81 \$4,649 \$11,345<br>82 \$4,918 \$12,165<br>83 \$5,203 \$13,053 | 77         \$3,713         \$8,560         \$2,528         \$14,801         77         \$3,713         \$8,560         \$1,127           78         \$3,927         \$9,192         \$2,605         \$15,724         78         \$3,927         \$9,192         \$1,176           79         \$4,155         \$9,863         \$2,685         \$16,703         79         \$4,155         \$9,863         \$1,227           80         \$4,395         \$10,582         \$2,769         \$17,746         80         \$4,395         \$10,582         \$1,279           81         \$4,649         \$11,345         \$1,334           82         \$4,918         \$12,165         \$1,390           83         \$5,203         \$13,053         \$1,448 | 77 \$3,713 \$8,560 \$2,528 \$14,801 77 \$3,713 \$8,560 \$1,127 \$13,400<br>78 \$3,927 \$9,192 \$2,605 \$15,724 78 \$3,927 \$9,192 \$1,176 \$14,295<br>79 \$4,155 \$9,863 \$2,685 \$16,703 79 \$4,155 \$9,863 \$1,227 \$15,245<br>80 \$4,395 \$10,582 \$2,769 \$17,746 80 \$4,395 \$10,582 \$1,279 \$16,256<br>81 \$4,649 \$11,345 \$1,334 \$17,328<br>82 \$4,918 \$12,165 \$1,390 \$18,473<br>83 \$5,203 \$13,053 \$1,448 \$19,704 | 77 \$3,713 \$8,560 \$2,528 \$14,801 77 \$3,713 \$8,560 \$1,127 \$13,400 \$28,201<br>78 \$3,927 \$9,192 \$2,605 \$15,724 78 \$3,927 \$9,192 \$1,176 \$14,295 \$30,019<br>79 \$4,155 \$9,863 \$2,685 \$16,703 79 \$4,155 \$9,863 \$1,227 \$15,245 \$31,948<br>80 \$4,395 \$10,582 \$2,769 \$17,746 80 \$4,395 \$10,582 \$1,279 \$16,256 \$34,002<br>81 \$4,649 \$11,345 \$1,334 \$17,328 \$17,328<br>82 \$4,918 \$12,165 \$1,390 \$18,473 \$18,473<br>83 \$5,203 \$13,053 \$1,448 \$19,704 \$19,704 |