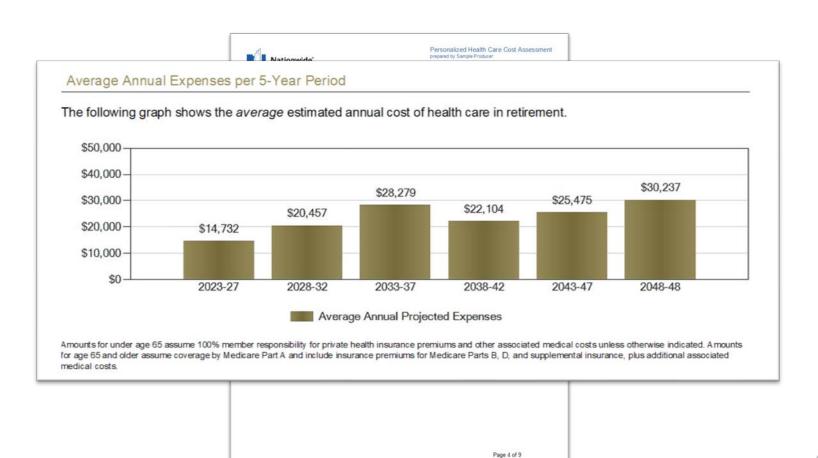

## Be prepared for health care costs

A personalized estimate of retirement health care costs to help you plan for the future

Personalized Health Care Cost Assessment

Includes Medicare, out-of-pocket, and long-term care expense estimates

Designed for Jim Smith and Linda Smith Monday, January 1, 2018

Prepared by Sample Producer

-----, XX 9

(999) 999-9999

The information collected on the Personalized Health Care Cost Assessment will be kept confidential and used to provide an estimate of a ciert's potential health care costs in retirement. The estimate is based on a ciert's specific financial situation and goals, as well as their current towesh health condition. The ciert's financial situation and health conditions may change over time and this may affect their future changes. Please keep in mind that the estimates resulting from this fact finder are for hypothetical purposes only and are not guaranteed.