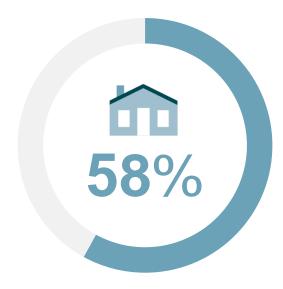

# Women rely heavily on Social Security for retirement income

Social Security is the main income source in retirement

Females age 50+

Males age 50+

On average, women at or near retirement expect Social Security to pay for 58% of all expenses