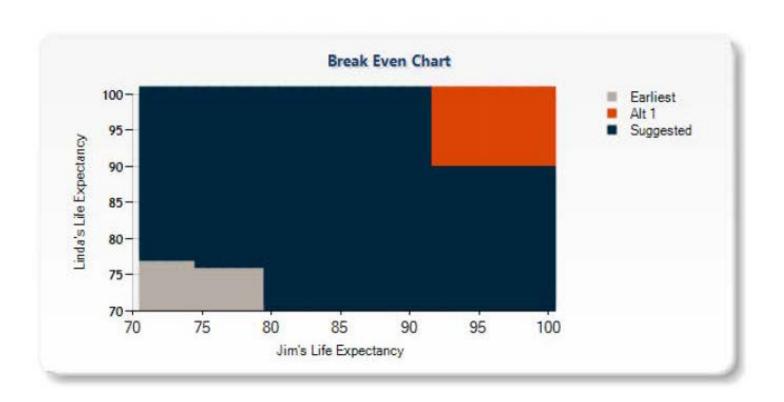

### Deciding when to file

**Source:** Nationwide as of November 2017. Based on an individual with full retirement age of 66, comparing early filing at age 62 and receiving reduced benefits of 75% of primary insurance amount versus delayed filing at age 70 and receiving credits to increase benefits by 32% of primary insurance amount.