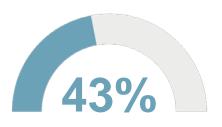

husbands – leaving them with no spouse to provide them with care in the U.S.<sup>3</sup>

#### Sources:

- <sup>1</sup> U.S. Census Bureau. June 2017
- <sup>2</sup> Nationwide 2017 Health Care and Long-term Care Survey
- <sup>3</sup> U.S. Census Bureau, 2016

## Social Security

Navigating Social Security — The Choice of a Lifetime

### Knowledge builds confidence

How comfortable are you with the topic of Social Security?



Uncertainty can make it stressful to plan for retirement — and lead to choices that reduce monthly benefits



# Social Security is a key part of retirement planning



Everyone needs income to cover the basics. Here are a few options to consider:

- Social Security
- Pension
- Bond portfolio
- CD
- Annuity



Other funds and assets can cover discretionary expenses



of your retirement income may be from Social Security<sup>1</sup>

# Women rely heavily on Social Security for retirement income

Social Security is the main income source in retirement



Females age 50+



Males age 50+



On average, women at or near retirement expect Social Security to pay for 58% of all expenses

### Deciding when to file



**Source:** Nationwide as of November 2017. Based on an individual with full retirement age of 66, comparing early filing at age 62 and receiving reduced benefits of 75% of primary insurance amount versus delayed filing at age 70 and receiving credits to increase benefits by 32% of primary insurance amount.

# On average, women file earlier and expect to collect less than men

|        | Expected age to draw social security | Expected monthly pa