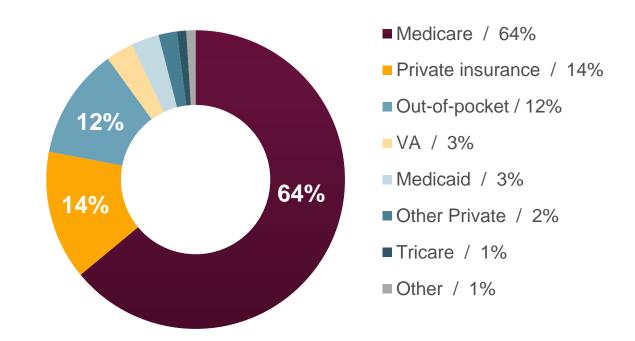

#### Top sources?

- Medicare
- Benefits from previous employer
- Medigap plans
- Your personal savings