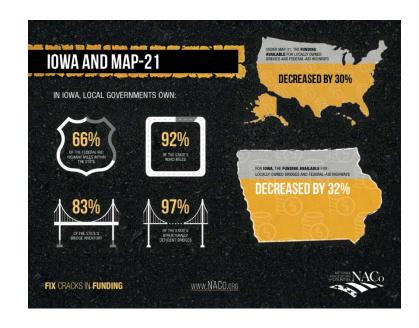

#### MAP-21 vs. FAST Act Comparison Chart

| County Priorities                                                                                                                                                                                                                                                                                                                                | MAP-21 (Public Law 112-141)                                                                                                                                                                                                                                                   | FAST Act (H.R. 22)                                                                                                                                                                                                                                                                                                                                                                                                                                                                                                                               |
|--------------------------------------------------------------------------------------------------------------------------------------------------------------------------------------------------------------------------------------------------------------------------------------------------------------------------------------------------|-------------------------------------------------------------------------------------------------------------------------------------------------------------------------------------------------------------------------------------------------------------------------------|--------------------------------------------------------------------------------------------------------------------------------------------------------------------------------------------------------------------------------------------------------------------------------------------------------------------------------------------------------------------------------------------------------------------------------------------------------------------------------------------------------------------------------------------------|
| Long-term Funding Certainty  Counties need long-term funding certainty to plan, fund and deliver transformative transportation projects.                                                                                                                                                                                                         | <ul> <li>MAP-21 was passed in the summer of 2012 and provided a<br/>two-year authorization of surface transportation<br/>programs, which has been extended four times.</li> </ul>                                                                                             | The FAST Act is a fully funded five-year authorization of<br>surface transportation programs.                                                                                                                                                                                                                                                                                                                                                                                                                                                    |
| Increased Investment  Current levels of federal spending on transportation have failed to meet the needs of America's infrastructure, including county owned highways, bridges and transit systems.                                                                                                                                              | MAP-21 authorized a total of \$105 billion from FY13 –<br>FY14 for highway and transit programs (an average of<br>\$52.5 billion per year).                                                                                                                                   | The FAST Act authorizes a total of \$280 billion in spending from the Highway Trust Fund over P1 16 – P1 20 for highway and transit programs (an average of \$56.2 billion per year).                                                                                                                                                                                                                                                                                                                                                            |
| Increased Funding for Locally<br>Owned Highways and Bridges<br>Counties and other local<br>governments are major owners<br>of the nation's transportation<br>system. Collectively owning 50<br>percent of the National Bridge<br>Inventory and 78 percent of the<br>nation's road miles, including<br>43 percent of all federal-aid<br>highways. | MAP-21 consolidated and eliminated a number of federal-<br>aid highway programs, including some that provided<br>funding for county infrastructure. Overall, these changes<br>caused a 30 percent decrease in the funding available to<br>locally owned highways and bridges. | The FAST Act makes more federal-aid highway dollars available to locally owned highways and bridges. The bill also increases the overall funding for the Surface Transportation Program (STP)—now rebranded the Surface Transportation Block Grant Program (STBG) and opens up the National Highway Performance Program (NHPP) to support all on-system bridges—essentially making an additional STLB4 billion available to locally owned infrastructure, which more than repairs the 30 percent decrease in funding that occurred under MAP-21. |